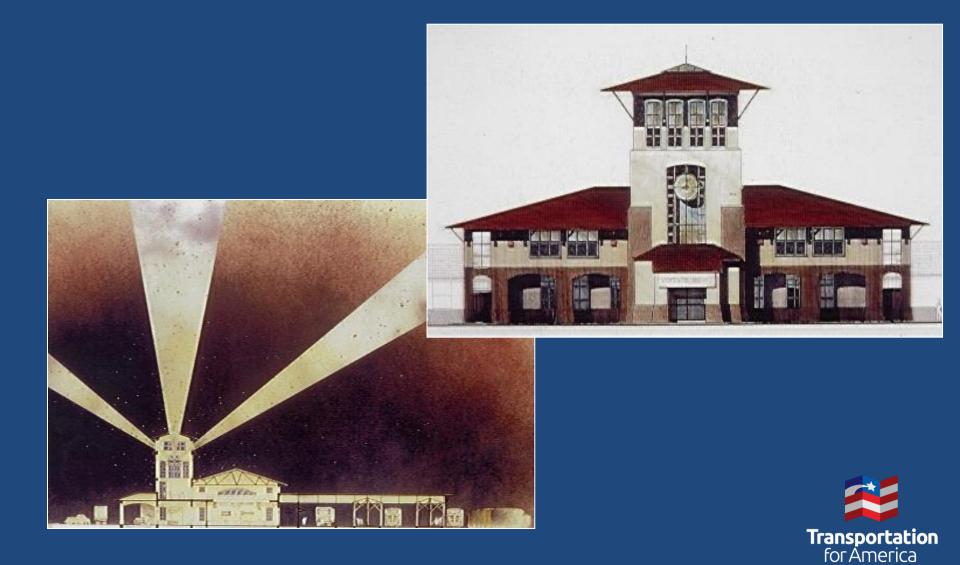

#### Union Station Development Results

Private development
of \$197 million in
surrounding area
New life for historic
structures